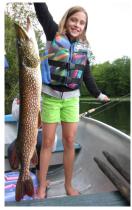

### **EXCELLENT FISHING**

White Lake is noted for Northern Pike, Large and Smallmouth Bass and Walleye. White Lake also yields many pan fish such as Yellow Perch, Bluegill, Sunfish and Brown Bullheads.