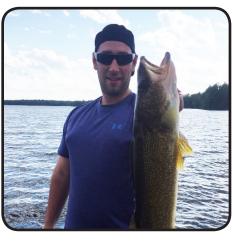

### **EXCELLENT FISHING**

White Lake is noted for Northern Pike, Large and Smallmouth Bass and Walleye. White Lake also yields many pan fish such as Yellow Perch, Bluegill, Sunfish and Brown Bullheads.

### WHITE LAKE, ONTARIO

Madawaska and Ottawa Rivers - Located just minutes away, both rivers provide excellent fishing for all the same game fish found in White Lake. In addition, they are both world renowned for their "Muskellunge" fish. Boat launching is available for both rivers. Charters are also available.