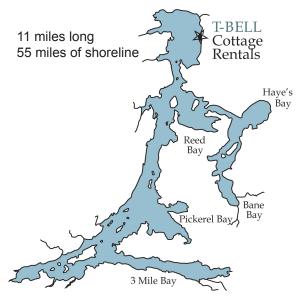

### **DIRECTIONS**

White Lake is located 45 minutes west of Canada's capital, Ottawa, 90 minutes north of New York State, 225 miles east of Toronto and 150 miles west of Montreal. T-Bell Cottage Rentals is situated on the north-end of White Lake. It's one of Ontario's biggest fishing lakes with over 55 miles of shoreline.