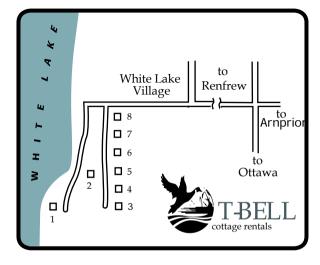

Note: initial boat rental includes the first tank of gas.

Access via GPS 3 Tilley Lane, White Lake Ontario, Canada

## RESTAURANTS, SHOPPING & OTHER SERVICES

There is a small general store and restaurant in the White Lake Village, which is only 1/3 mile away from T-Bell.

Restaurants, churches, movie theatres, shopping centers and medical services are all available within a few minutes at the nearby towns of Arnprior and Renfrew.

### **DIRECTIONS**

White Lake is located 45 minutes west of Canada's capital, Ottawa, 90 minutes north of New York State, 225 miles east of Toronto and 150 miles west of Montreal. T-Bell Cottage Rentals is situated on the north-end of White Lake. It's one of Ontario's biggest fishing lakes with over 55 miles of shoreline.