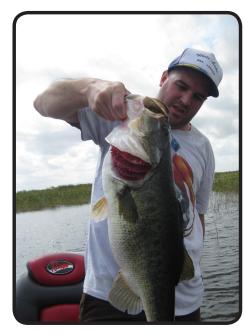

### **EXCELLENT FISHING**

White Lake is noted for Northern Pike, Large and Smallmouth Bass and Walleye. White Lake also yields many pan fish such as Yellow Perch, Bluegill, Sunfish and Brown Bullheads.