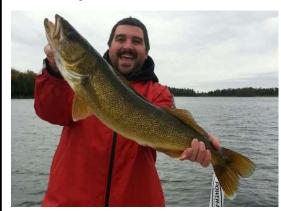

### **EXCELLENT FISHING**

White Lake is noted for Northern Pike, Large and Smallmouth Bass and Walleye. White Lake also yields many pan fish such as Yellow Perch, Bluegill, Sunfish and Brown Bullheads.