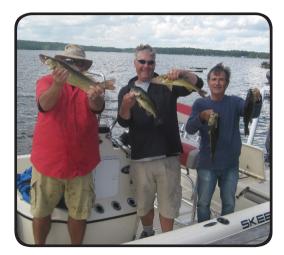

### **EXCELLENT FISHING**

White Lake is noted for Northern Pike, Large and Smallmouth Bass and Walleye. White Lake also yields many pan fish such as Yellow Perch, Bluegill, Sunfish and Brown Bullheads.