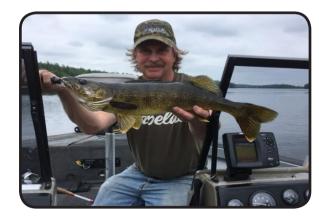

### **EXCELLENT FISHING**

White Lake is noted for Northern Pike, Large and Smallmouth Bass and Walleye. White Lake also yields many pan fish such as Yellow Perch, Bluegill, Sunfish and Brown Bullheads.