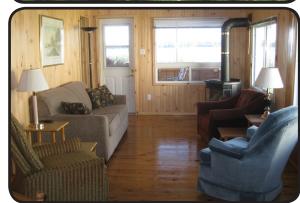

Each of our non-smoking cabins include:

- -individual fire pit -complimentary firewood
- -cookware, dishes, tableware
- -full bathroom with shower
- -full kitchen

- -microwave oven
- -gas barbecue
- -free wifi
- -cedar deck with table
- -blankets, linens & pillows
- \* Guests supply their own towels, soap and toiletries.