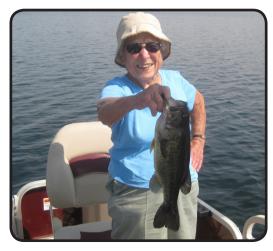

### **EXCELLENT FISHING**

White Lake is noted for Northern Pike, Large and Smallmouth Bass and Walleye. White Lake also yields many pan fish such as Yellow Perch, Bluegill, Sunfish and Brown Bullheads.