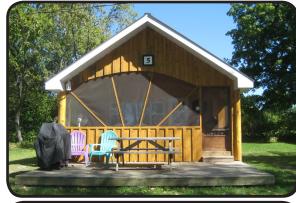

Each of our non-smoking cabins include:

- -individual fire pit -complimentary firewood
- -cookware, dishes, tableware
- -full bathroom with shower
- -full kitchen

- -microwave oven
- -gas barbecue
- -free wifi
- -cedar deck with table
- -blankets, linens & pillows
- \* Guests supply their own towels, soap and toiletries.