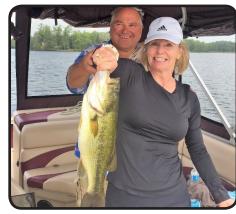

### **EXCELLENT FISHING**

White Lake is noted for Northern Pike, Large and Smallmouth Bass and Walleye. White Lake also yields many pan fish such as Yellow Perch, Bluegill, Sunfish and Brown Bullheads.